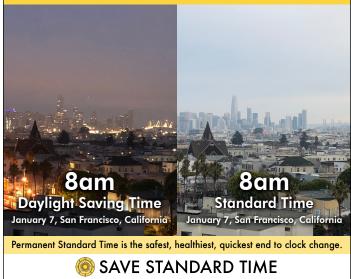

## YES ON SB-1413/AB-1776

**RESTORE PERMANENT STANDARD TIME** 

Most work/school starts at 8am. How would you rather start your day half the year?

8:03am average school start in the US. CDC, US ED, SASS, 2015. https://www.cdc.gov/mmwr/preview/mmwrhtml/mm6430a1.htm 55am median work arrival in the US. 538, ACS, USCB, 2014. https://fivethirtyeight.com/features/which-cities-sleep-in-and-which-get-to-work-early